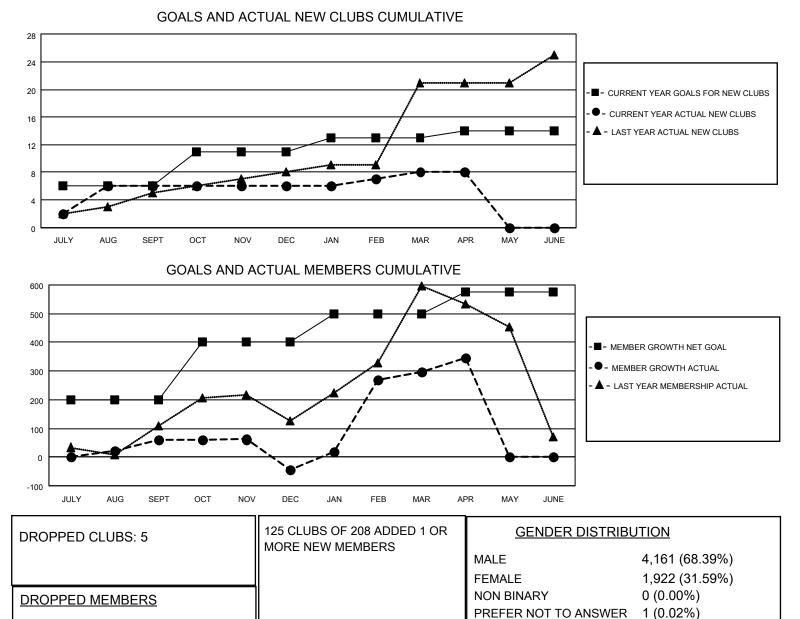

## LOCATION INDIA

DECEASED

OTHER TOTAL

MBR0181

CLUB CANCELLED

District 3233E1

Results as of: 4/30/2023

| Clubs                 |               |           |               | Members               |                        |                         |                                                    |
|-----------------------|---------------|-----------|---------------|-----------------------|------------------------|-------------------------|----------------------------------------------------|
| RESULTS FOR 2022-2023 |               |           |               | RESULTS FOR 2022-2023 |                        |                         |                                                    |
| QUARTER               | NEW CLUB GOAL | NEW CLUBS | DROPPED CLUBS | QUARTER MEMI          | BER GROWTH NET<br>GOAL | MEMBER GROWTH<br>ACTUAL | DROPPED<br>MEMBERS ACTUAL<br>(including transfers) |
| JULY/AUG/SEPT         | 6             | 6         | 0             | JULY/AUG/SEPT         | 200                    | 452                     | 340                                                |
| OCT/NOV/DEC           | 5             | 0         | 2             | OCT/NOV/DEC           | 200                    | 101                     | 176                                                |
| JAN/FEB/MAR           | 2             | 2         | 3             | JAN/FEB/MAR           | 100                    | 455                     | 85                                                 |
| APR/MAY/JUNE          | 1             | 0         | 0             | APR/MAY/JUNE          | 75                     | 81                      | 8                                                  |